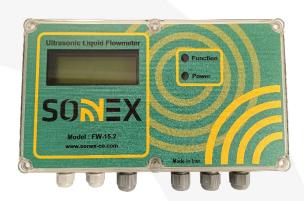

|
| Internal Data Logger                 | Yes (Portable & Stationary)               |
| Transducer Frequency                 | 0.5-2 MHz                                 |
| Pipe Size Range                      | 1-70 inches                               |
| Degree of Protection for Transmitter | IP 67 (Stationary) – IP 66 (Portable)     |
| Degree of Protection for Transducer  | IP 68                                     |
| Flow Velocity Range                  | 0.3 – 10 (m/s)                            |
| Pipe Wall Temperature Range          | 0 °C to 60 °C                             |
| Ambient Temperature                  | -10 °C to 60 °C                           |
| t After Orlbuster                    |                                           |

\* After Calibration



## **Stationary Model**

## Applications

- Food industry
- Petrochemical industry
- Oil and gas industry
- Pharmaceutical industry



Portable Model

- Manufacturing industries
- Water and wastewater industry
- Mining industries

Telfax: +98 21 66066108

1458995016 - Mehrnegar Building - Ebrahimi Alley - Teymoori St. - Tehran - Iran